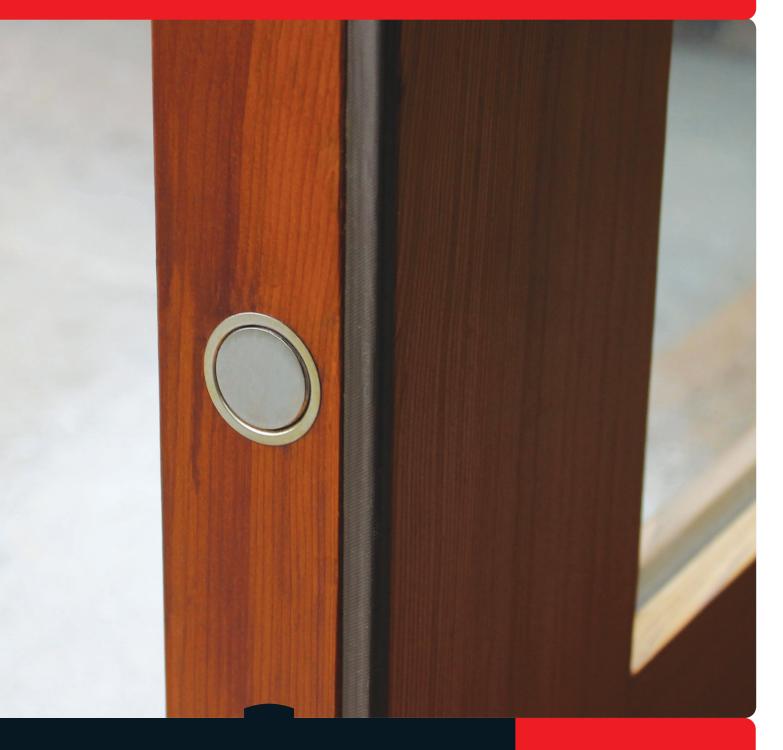

## The PLS 24 PRO concealed magnetic catch from UNION is powerful, easy to install and can be used anywhere a roller/ball catch would normally be used.

The PLS 24 RO is durable and won't wear out as there is no contact. between parts. The Ezifit stainless steel housing cup automatically sets the magnets perfectly parallel to each other for precise power adjustment. Magnetic strength is set by inserting power adjustment packers as required to increase the holding strength.

The PLS 24PRO is completely concealed when the door is closed - no unsightly protruding strike plate (unlike a roller/ball catch) while the self adhesive/magnetic brushed stainless steel cover plate protects magnets from impact damage and corrosion and conceals magnet and screw for a more attractive finish.