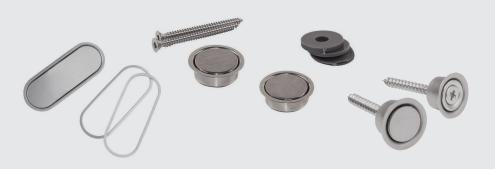

## The PLS 24 PRO concealed magnetic catch from UNION is powerful, easy to install and can be used anywhere a roller/ball catch would normally be used.

The PLS 24 RO is durable and won't wear out as there is no contact. between parts. The Ezifit stainless steel housing cup automatically sets the magnets perfectly parallel to each other for precise power adjustment. Magnetic strength is set by inserting power adjustment packers as required to increase the holding strength.

The PLS 24PRO is completely concealed when the door is closed - no unsightly protruding strike plate (unlike a roller/ball catch) while the self adhesive/magnetic brushed stainless steel cover plate protects magnets from impact damage and corrosion and conceals magnet and screw for a more attractive finish.

#### Range benefits

- Suitable for use on any doors and for any applications
- · No latch noise when opening and shutting door (unlike a roller/ball catch)
- Will never wear out (magnets don't touch) and can be painted over
- Lifetime guarantee
- Completely concealed when door is
- Keeps problem doors shut (e.g. with weak door closers, electric strikes, weal roller mortice locks etc)
- · Quick and easy to install no chiselling required
- · Power adjustment packers to adjust magnetic holding strength
- · Self adhesive/magnetic cover plate protects magnets from impact damage and corrosion
- Poron Xrd foam impact absorption pad to further reduce impact noise when shutting door. Especially effective on double doors).