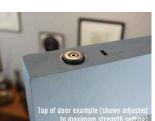

The PLS 24PRO is completely concealed when the door is closed - no unsightly protruding strike plate (unlike a roller/ball catch) while the self adhesive/magnetic brushed stainless steel cover plate protects magnets from impact damage and corrosion and conceals magnet and screw for a more attractive finish.