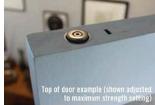

The PLS 24PRO is completely concealed when the door is closed - no unsightly protruding strike plate (unlike a roller/ball catch) while the self adhesive/magnetic brushed stainless steel cover plate protects magnets from impact damage and corrosion and conceals magnet and screw for a more attractive finish.