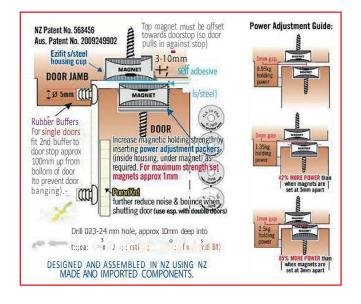

## The PLS 24 PRO concealed magnetic catch from UNION is powerful, easy to install and can be used anywhere a roller/ball catch would normally be used.

The PLS 24 RO is durable and won't wear out as there is no contact. between parts. The Ezifit stainless steel housing cup automatically sets the magnets perfectly parallel to each other for precise power adjustment. Magnetic strength is set by inserting power adjustment packers as required to increase the holding strength.

#### Range benefits

- Suitable for use on any doors and for any applications
- · No latch noise when opening and shutting door (unlike a roller/ball catch)
- Will never wear out (magnets don't touch) and can be painted over
- Lifetime guarantee
- Completely concealed when door is
- Keeps problem doors shut (e.g. with weak door closers, electric strikes, weal roller mortice locks etc)
- · Quick and easy to install no chiselling required
- · Power adjustment packers to adjust magnetic holding strength
- · Self adhesive/magnetic cover plate protects magnets from impact damage and corrosion
- Poron Xrd foam impact absorption pad to further reduce impact noise when shutting door. Especially effective on double doors).